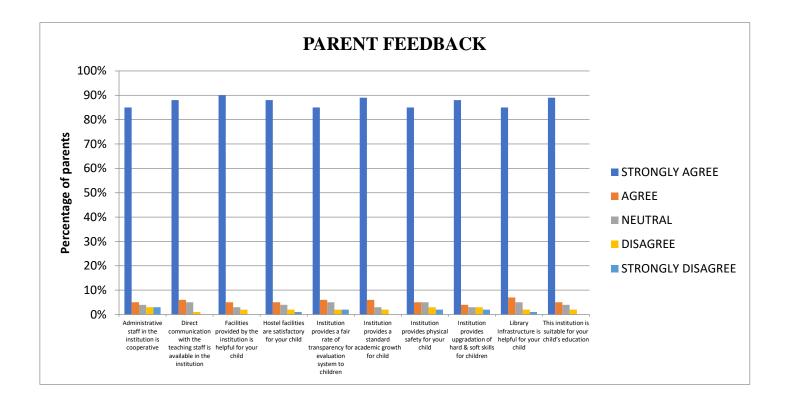

## Parent Feedback responses in academic year 2017-18

| S.NO. | PARAMETERS                                                                                  | STRONGLY<br>AGREE | AGREE | NEUTRAL | DISAGREE | STRONGLY<br>DISAGREE |
|-------|---------------------------------------------------------------------------------------------|-------------------|-------|---------|----------|----------------------|
| 1     | Administrative staff in the institution is cooperative                                      | 85%               | 5%    | 4%      | 3%       | 3%                   |
| 2     | Direct communication with<br>the teaching staff is<br>available in the institution          | 88%               | 6%    | 5%      | 1%       | 0%                   |
| 3     | Facilities provided by the institution is helpful for your child                            | 90%               | 5%    | 3%      | 2%       | 0%                   |
| 4     | Hostel facilities are satisfactory for your child                                           | 88%               | 5%    | 4%      | 2%       | 1%                   |
| 5     | Institution provides a fair<br>rate of transparency for<br>evaluation system to<br>children | 85%               | 6%    | 5%      | 2%       | 2%                   |
| 6     | Institution provides a<br>standard academic growth<br>for child                             | 89%               | 6%    | 3%      | 2%       | 0%                   |
| 7     | Institution provides physical safety for your child                                         | 85%               | 5%    | 5%      | 3%       | 2%                   |
| 8     | Institution provides<br>upgradation of hard & soft<br>skills for children                   | 88%               | 4%    | 3%      | 3%       | 2%                   |
| 9     | Library Infrastructure is helpful for your child                                            | 85%               | 7%    | 5%      | 2%       | 1%                   |
| 10    | This institution is suitable for your child's education                                     | 89%               | 5%    | 4%      | 2%       | 0%                   |